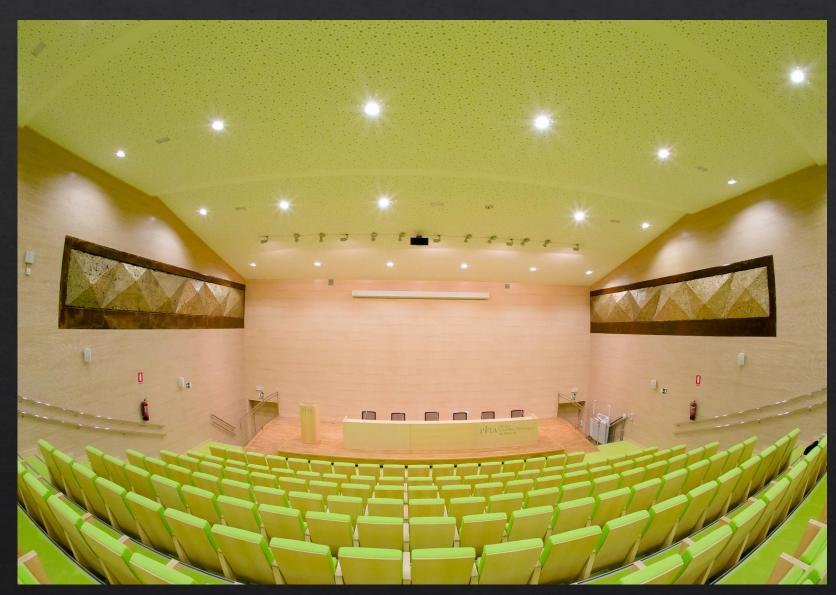

Sculptural element combined with corten steel at the Scientific- Technical Building at University of Almería

Sculptural element Pyramid shaped (45 m2) in the Auditorium at Pythagoras Scientific and Technical Park Headquarters