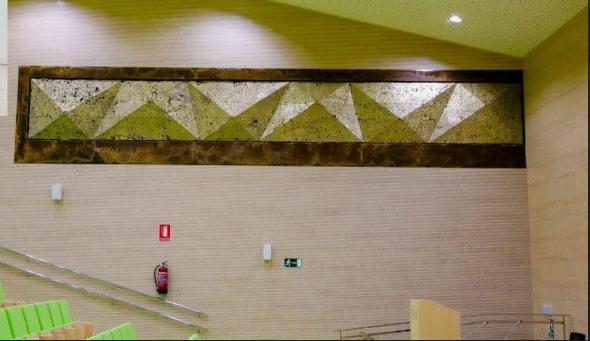

Sculptural element combined with corten steel at the Scientific- Technical Building at University of Almería

Sculptural element Pyramid shaped (45 m2) in the Auditorium at Pythagoras Scientific and Technical Park Headquarters