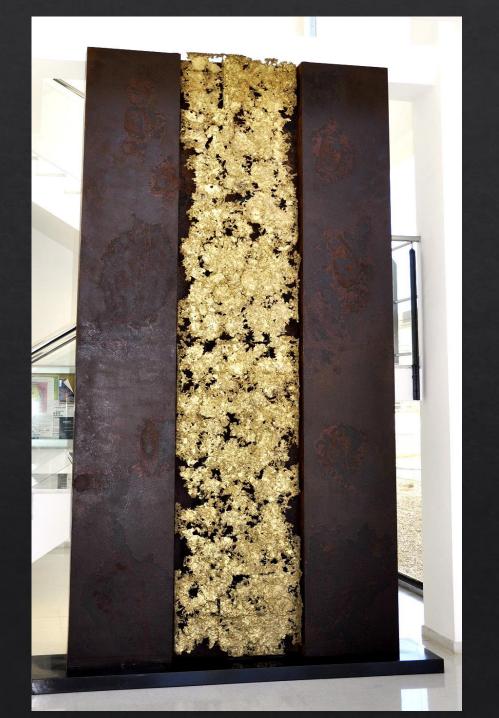

Sculptural element combined with corten steel at the Scientific- Technical Building at University of Almería

Sculptural element Pyramid shaped (45 m2) in the Auditorium at Pythagoras Scientific and Technical Park Headquarters