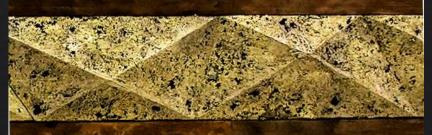

## architectonic BRONZE

SETTLED DESIGNS

Screen of six trapezoidal panels in Architectonic Bronze on a steel base

More Information in <u>www.architectonicbronze.com</u>

Three-dimensional surface (35 m2) in Architectonic Bronze, defined like a truncated inverted pyramidshaped at Neuroscience and Health Sciences Building at University of Almería