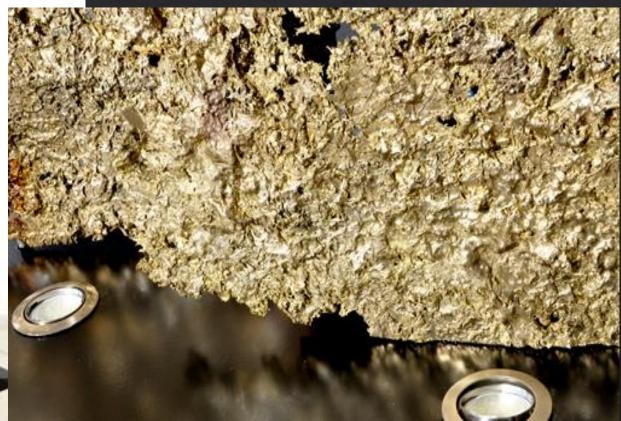

Sculptural element combined with corten steel at the Scientific- Technical Building at University of Almería

Sculptural element Pyramid shaped (45 m2) in the Auditorium at Pythagoras Scientific and Technical Park Headquarters