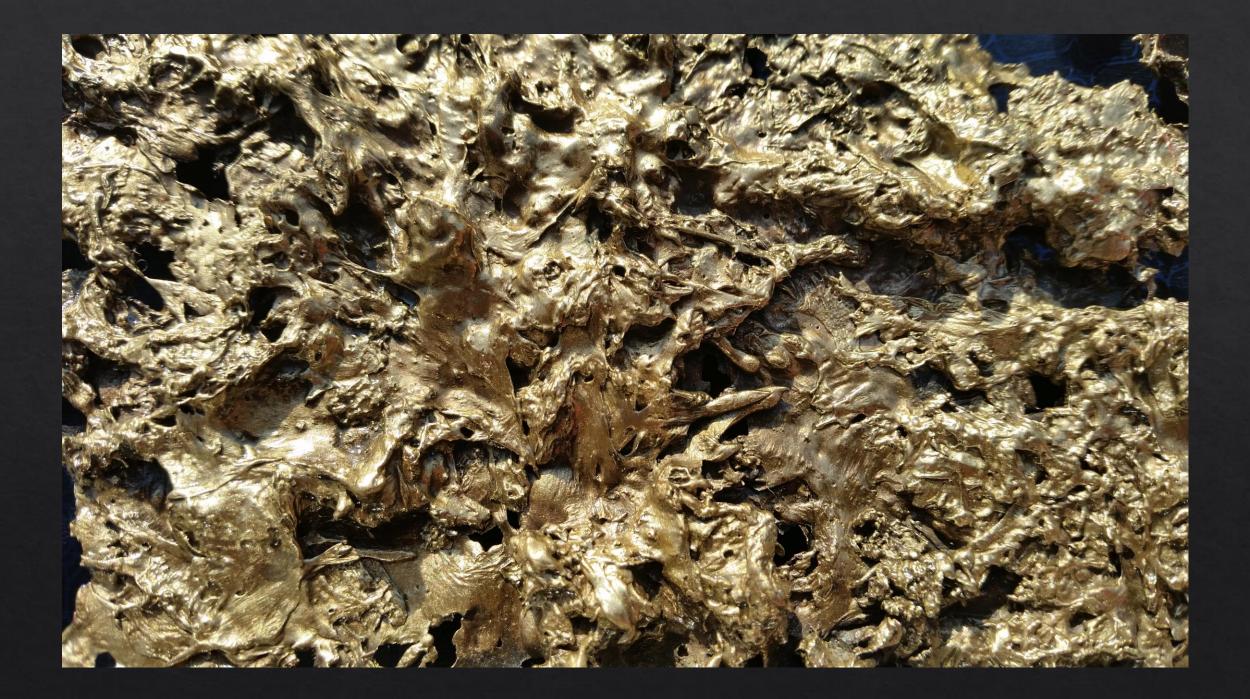

## architectonic BRONZE

SETTLED DESIGNS





Screen of six trapezoidal panels in Architectonic Bronze on a steel base

More Information in <u>www.architectonicbronze.com</u>





Three-dimensional surface (35 m2) in Architectonic Bronze, defined like a truncated inverted pyramidshaped at Neuroscience and Health Sciences Building at University of Almería



Sculptural element combined with corten steel at the Scientific- Technical Building at University of Almería







Sculptural element Pyramid shaped (45 m2) in the Auditorium at Pythagoras Scientific and Technical Park Headquarters





## More Information in <u>www.architectonicbronze.com</u>

## architectonic BRONZE