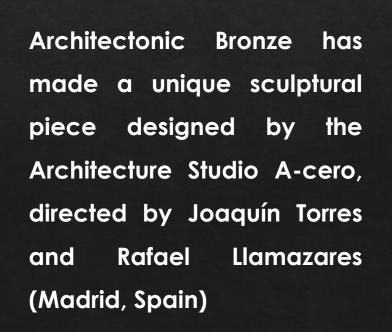

## architectonic BRONZE

SETTLED DESIGNS

Screen of six trapezoidal panels in Architectonic Bronze on a steel base

More Information in <u>www.architectonicbronze.com</u>

Three-dimensional surface (35 m2) in Architectonic Bronze, defined like a truncated inverted pyramidshaped at Neuroscience and Health Sciences Building at University of Almería