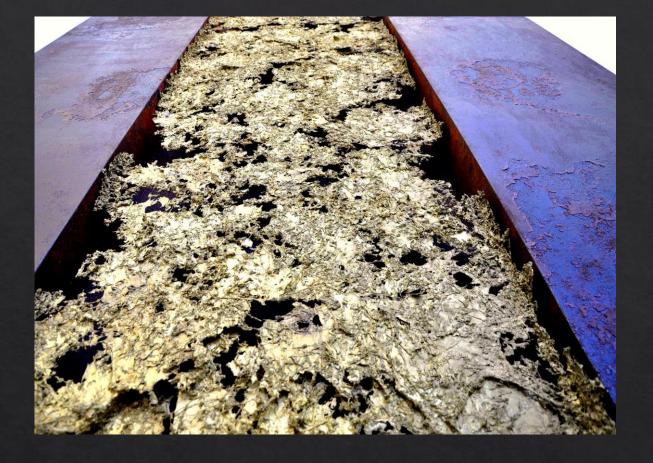

Sculptural element combined with corten steel at the Scientific- Technical Building at University of Almería

Sculptural element Pyramid shaped (45 m2) in the Auditorium at Pythagoras Scientific and Technical Park Headquarters