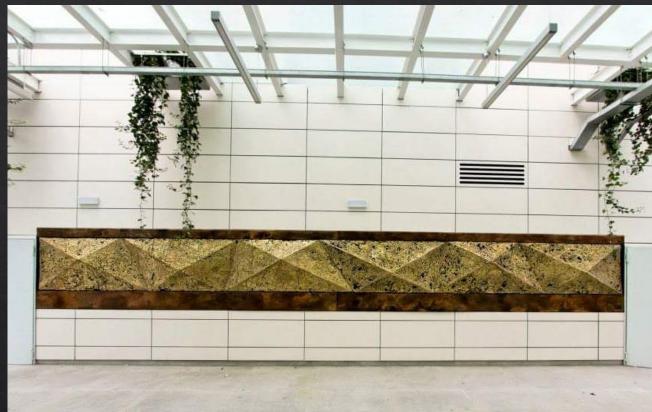

## architectonic BRONZE

SETTLED DESIGNS

Screen of six trapezoidal panels in Architectonic Bronze on a steel base

More Information in <u>www.architectonicbronze.com</u>

Three-dimensional surface (35 m2) in Architectonic Bronze, defined like a truncated inverted pyramidshaped at Neuroscience and Health Sciences Building at University of Almería