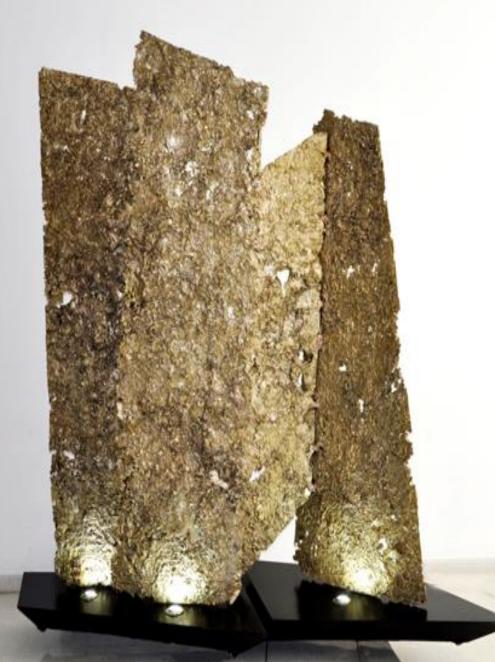

## architectonic BRONZE

SETTLED DESIGNS

Screen of six trapezoidal panels in Architectonic Bronze on a steel base

More Information in <u>www.architectonicbronze.com</u>

Three-dimensional surface (35 m2) in Architectonic Bronze, defined like a truncated inverted pyramidshaped at Neuroscience and Health Sciences Building at University of Almería