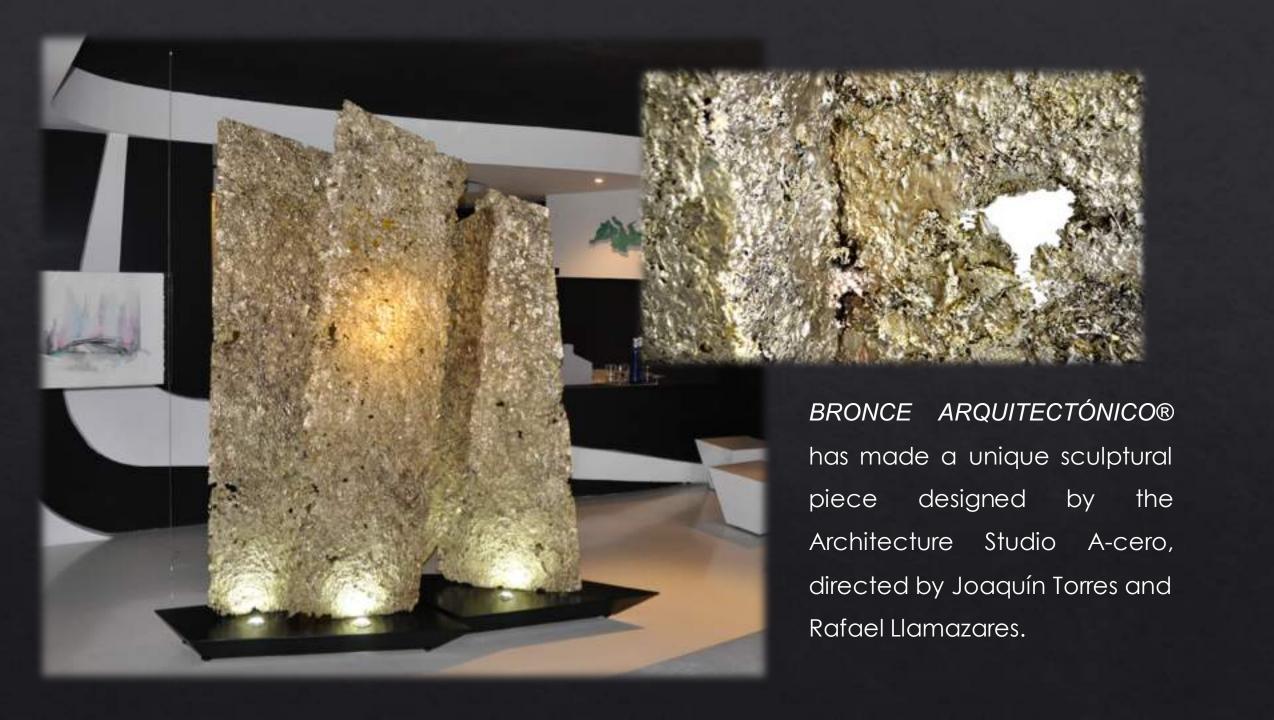

## BRONCE arquitectónico

Settled Designs in interiorism

Truncated inverted

pyramid-shaped

at Neuroscience and

Health Sciences Building

at University of Almería

Sculptural element combined with corten steel at the Scientific- Technical Building at University of Almería