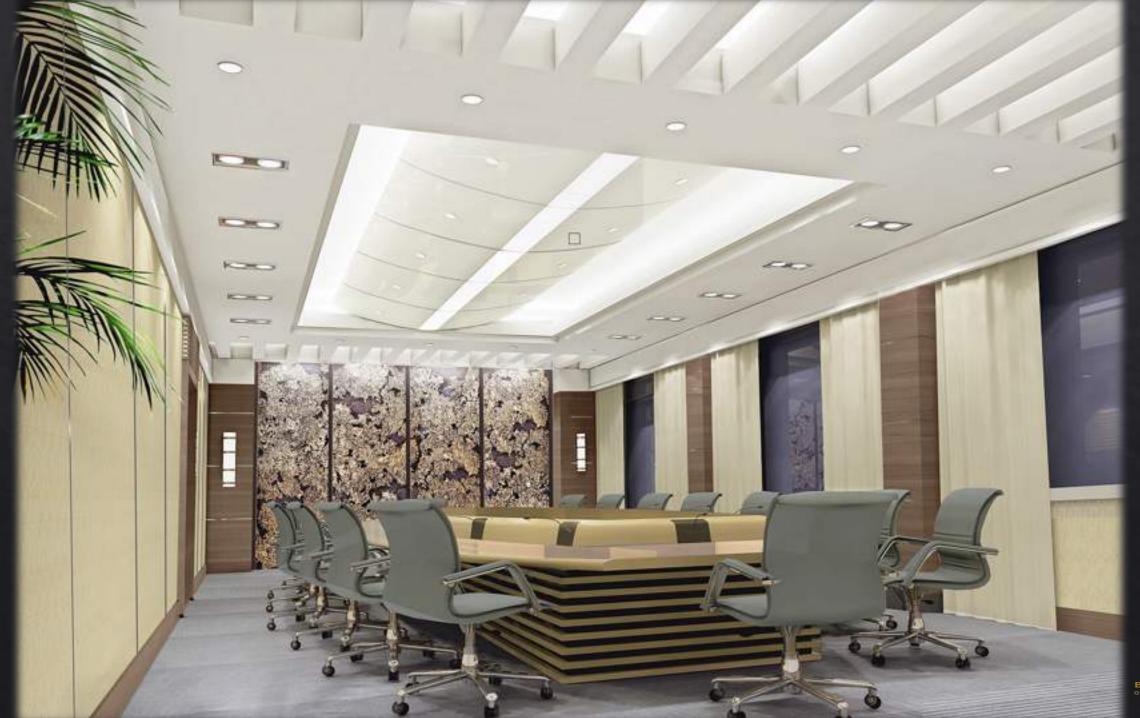

## BRONCE arquitectónico

Example applications in interiorism

## BRONCE arquitectónico

Settled Designs in interiorism

Truncated inverted

pyramid-shaped

at Neuroscience and

Health Sciences Building

at University of Almería

Sculptural element combined with corten steel at the Scientific- Technical Building at University of Almería