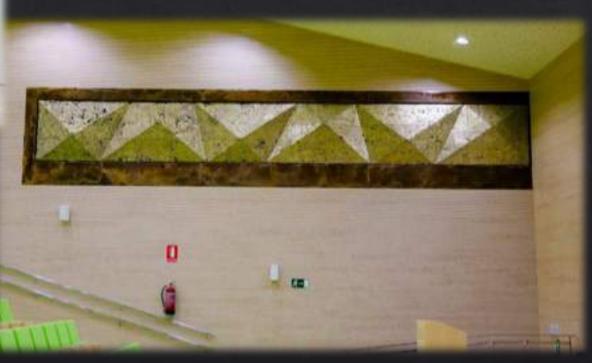

Sculptural element Pyramid shaped in the Auditorium at Pythagoras Scientific and Technical Park Headquarters

BRONCE arquitectónico

More Information in <u>www.architectonicbronze.com</u>