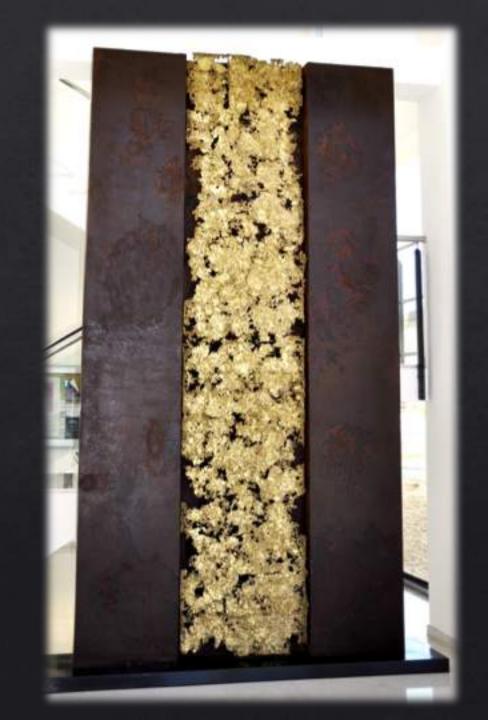

## BRONCE arquitectónico

Settled Designs in interiorism

Truncated inverted

pyramid-shaped

at Neuroscience and

Health Sciences Building

at University of Almería

Sculptural element combined with corten steel at the Scientific- Technical Building at University of Almería