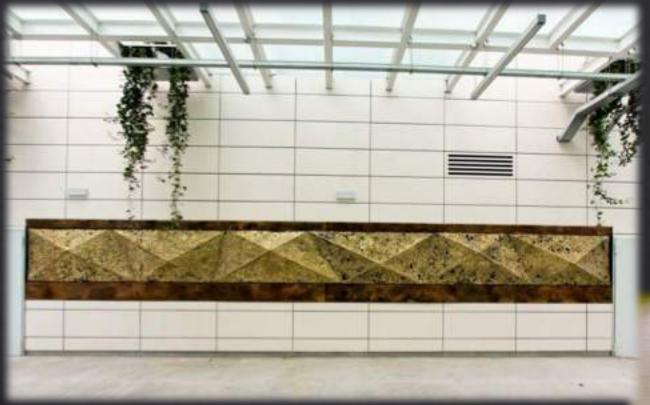

## BRONCE arquitectónico

Settled Designs in interiorism

Truncated inverted

pyramid-shaped

at Neuroscience and

Health Sciences Building

at University of Almería

Sculptural element combined with corten steel at the Scientific- Technical Building at University of Almería