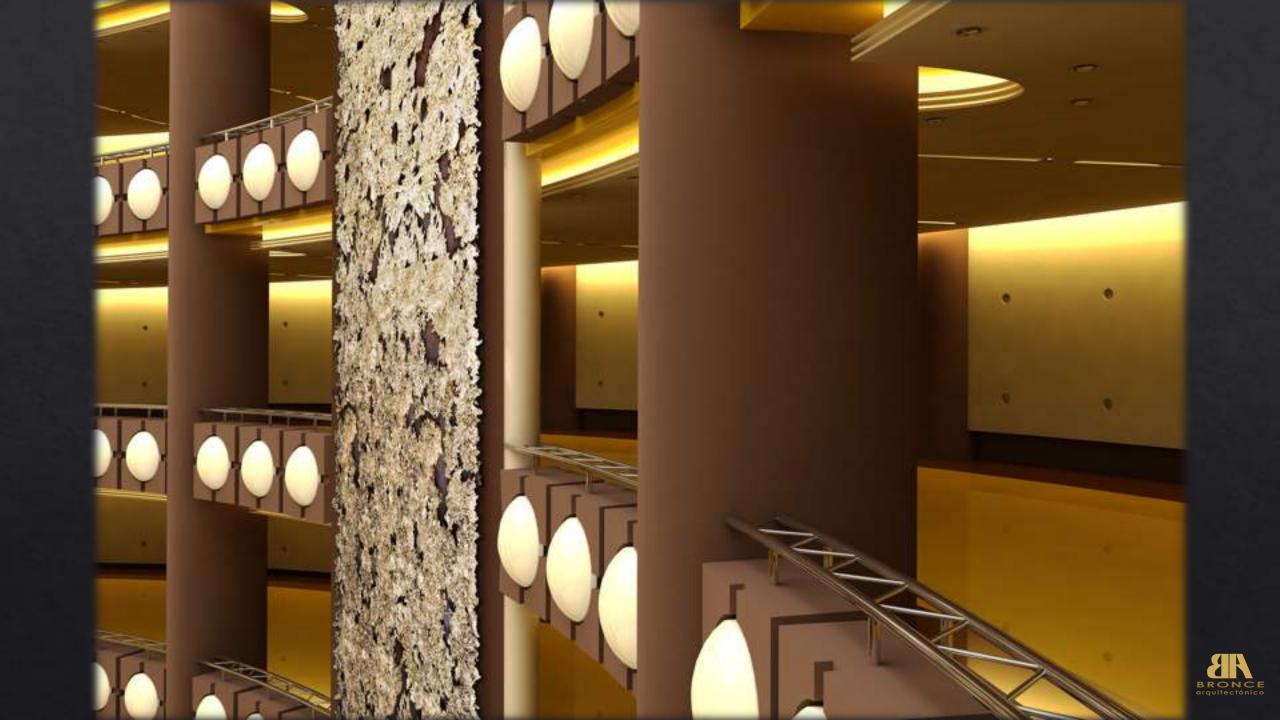

## BRONCE arquitectónico

Example applications in interiorism

## BRONCE arquitectónico

Settled Designs in interiorism

Truncated inverted

pyramid-shaped

at Neuroscience and

Health Sciences Building

at University of Almería

Sculptural element combined with corten steel at the Scientific- Technical Building at University of Almería