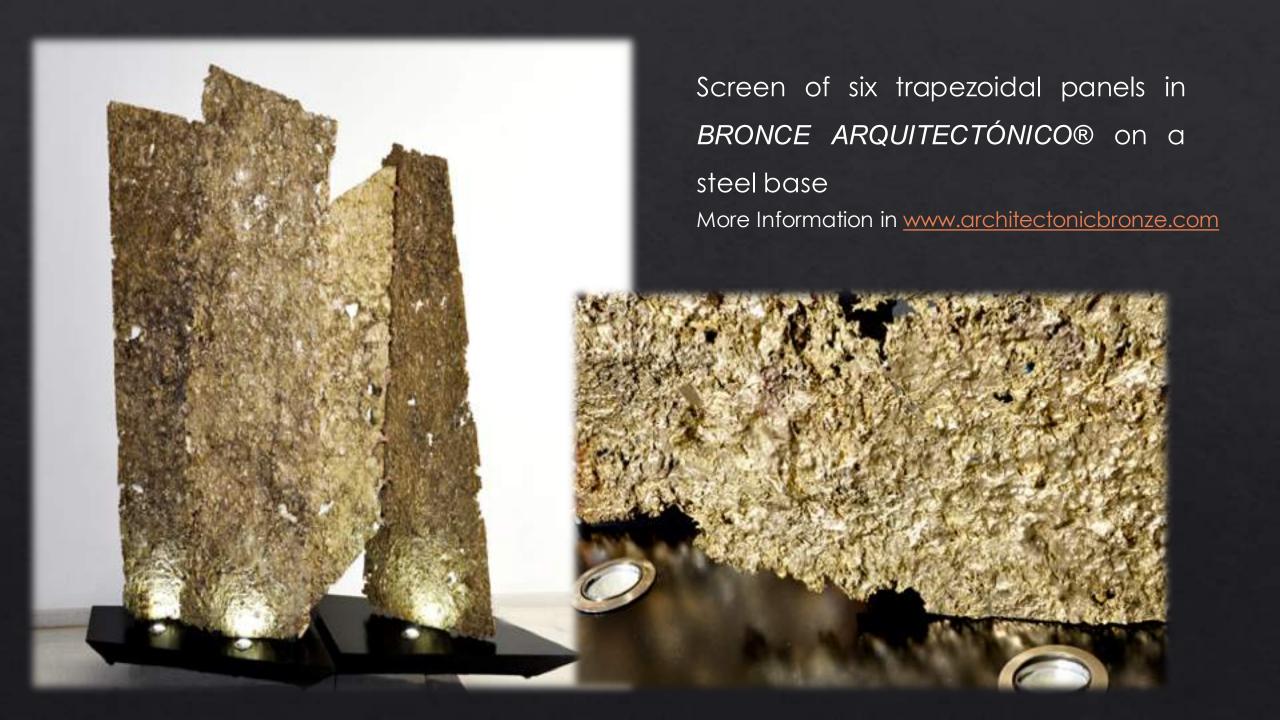

## BRONCE arquitectónico

Settled Designs in interiorism

Truncated inverted

pyramid-shaped

at Neuroscience and

Health Sciences Building

at University of Almería

Sculptural element combined with corten steel at the Scientific- Technical Building at University of Almería