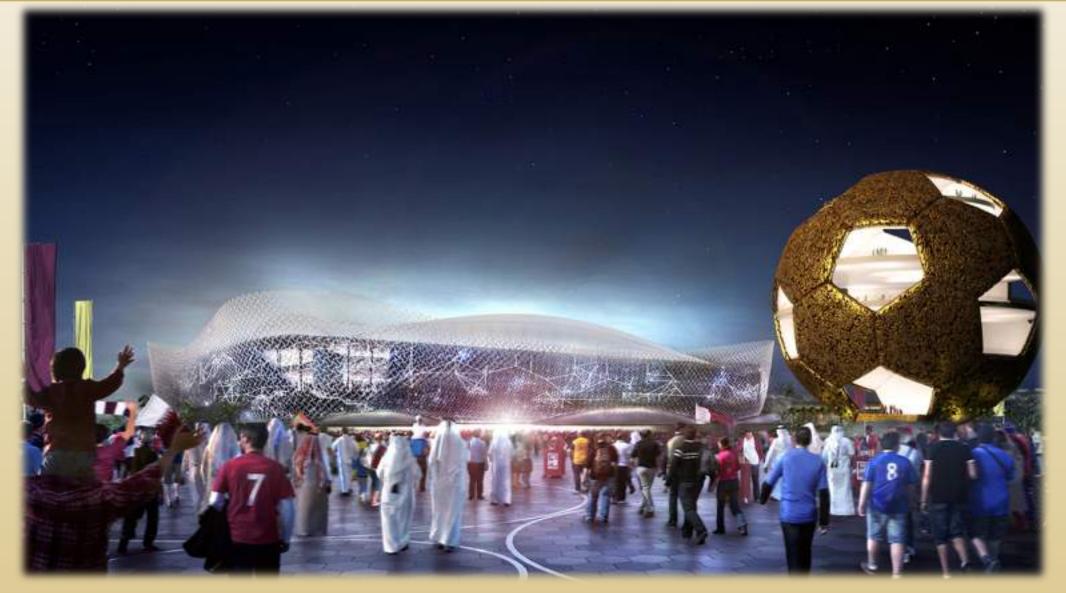

The Golden Mega Football Ball FIFA WORLD CUP QATAR 2022 is a 30 meters height building composed by 20 hexagonal and 12 pentagonal faces, with a unique golden texture. It would be the world's largest football ball, a symbol of the common space without frontiers that the football phenomenon represents, where millions of people meet and communicate around the planet.