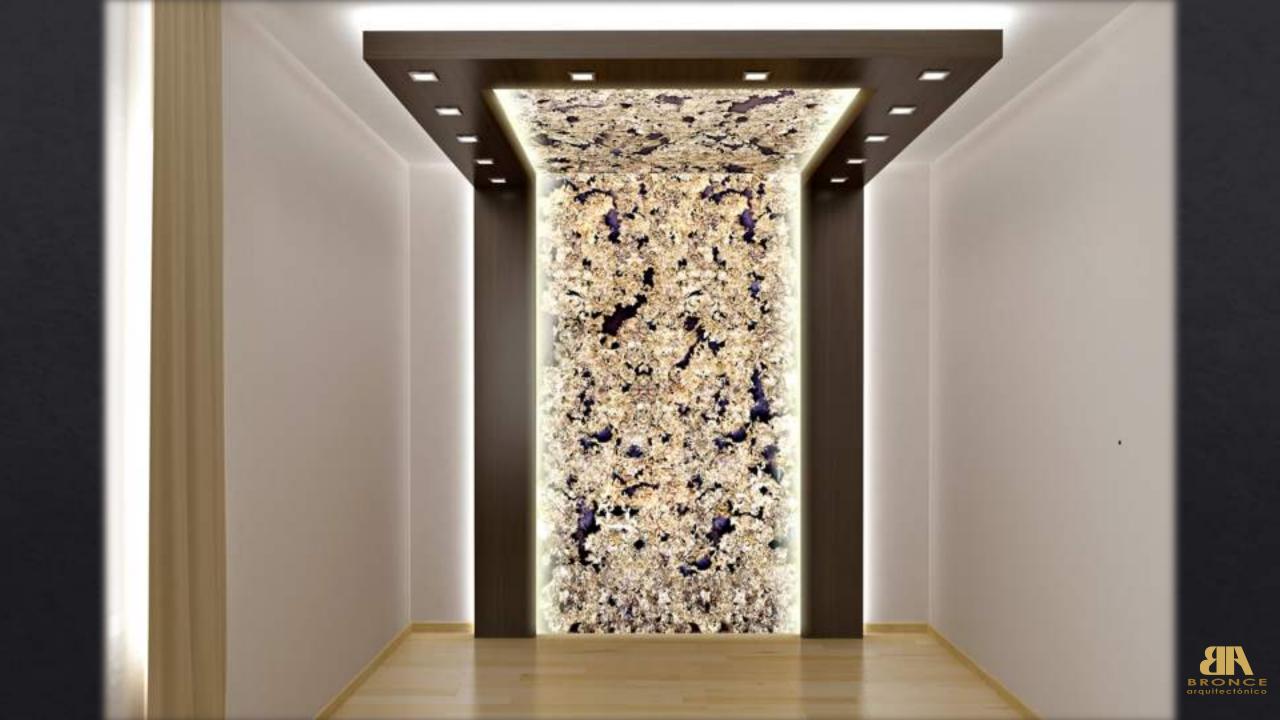

## BRONCE arquitectónico

Example applications in interiorism

## BRONCE arquitectónico

Settled Designs in interiorism

Truncated inverted

pyramid-shaped

at Neuroscience and

Health Sciences Building

at University of Almería

Sculptural element combined with corten steel at the Scientific- Technical Building at University of Almería