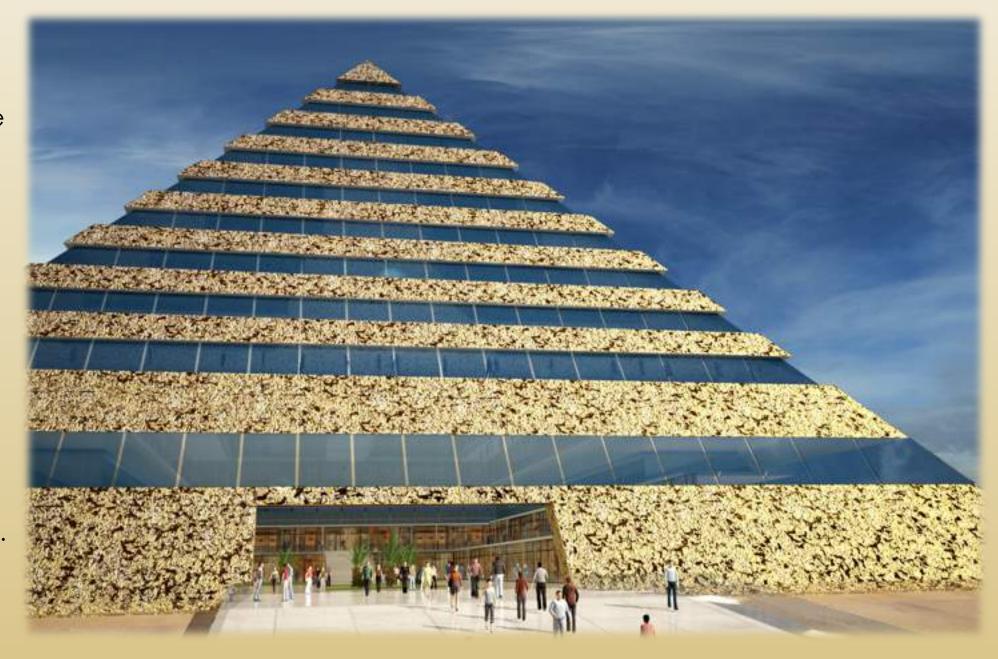

PYRAMID

PYRAMID's height is 65m and each base side is 100m long. This mega-building includes 11 floors, with a 10,000 m2 ground floor.

Its exterior image can be modified, making possible to transform its facades, instantly, and in a real-time fully interactive way.