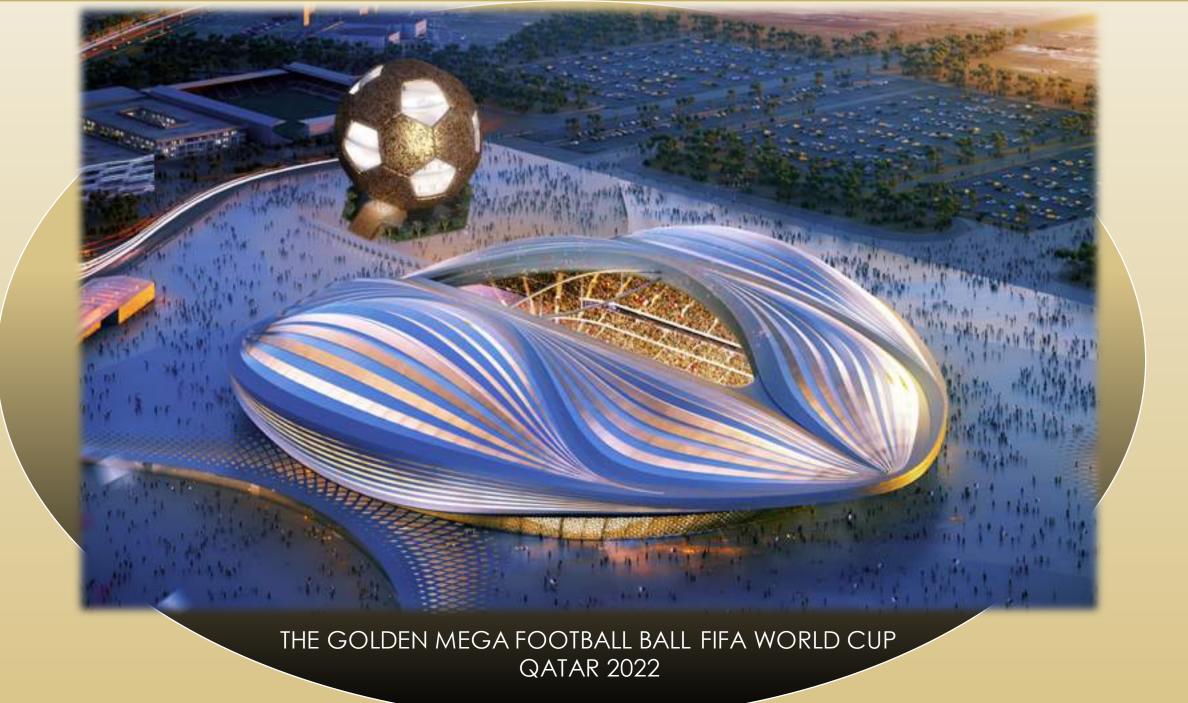

The Golden Mega Football Ball FIFA WORLD CUP QATAR 2022 is a 30 meters height building composed by 20 hexagonal and 12 pentagonal faces, with a unique golden texture. It would be the world's largest football ball, a symbol of the common space without frontiers that the football phenomenon represents, where millions of people meet and communicate around the planet.