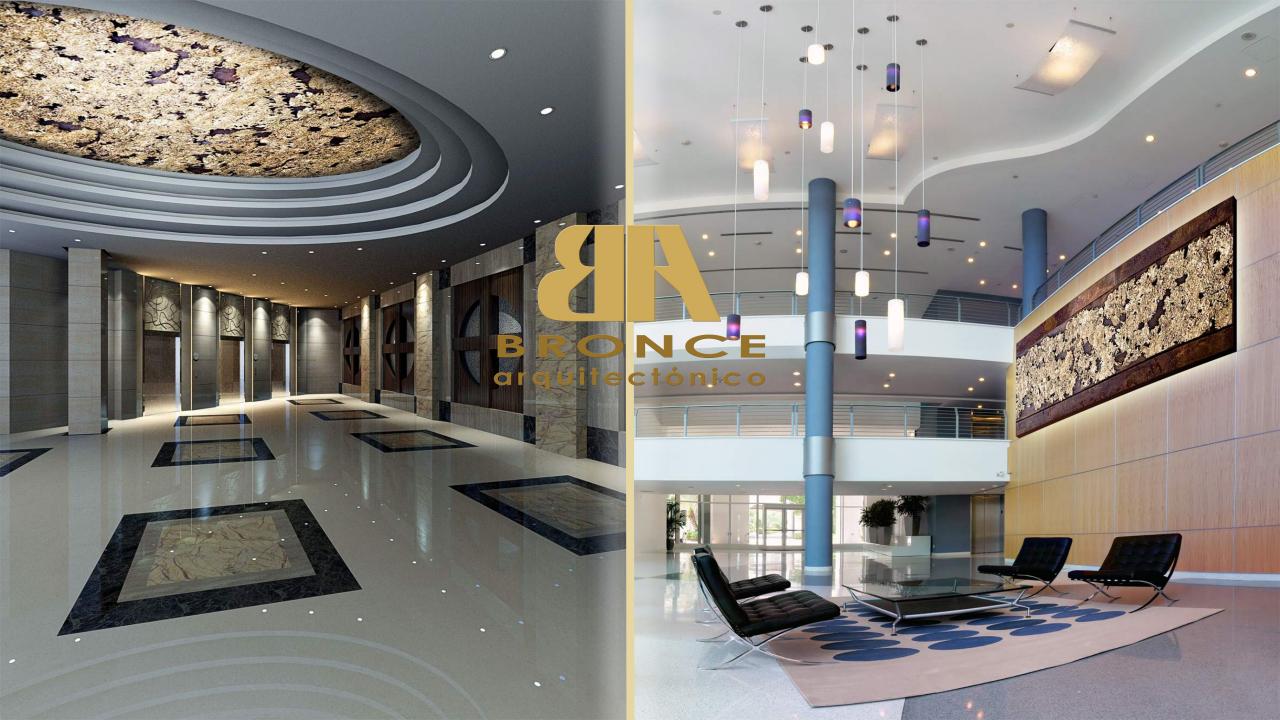

## BRONCE arquitectónico

Example applications in interiorism

## BRONCE arquitectónico

Settled Designs in interiorism

Truncated inverted

pyramid-shaped

at Neuroscience and

Health Sciences Building

at University of Almería

Sculptural element combined with corten steel at the Scientific- Technical Building at University of Almería