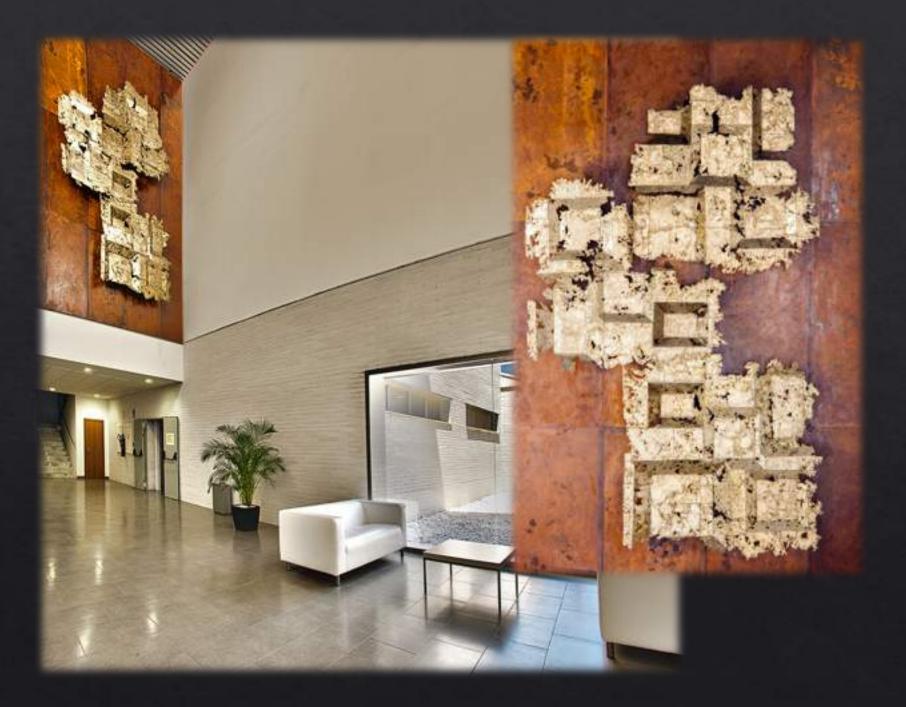

## BRONCE arquitectónico

Settled Designs in interiorism

Truncated inverted

pyramid-shaped

at Neuroscience and

Health Sciences Building

at University of Almería

Sculptural element combined with corten steel at the Scientific- Technical Building at University of Almería