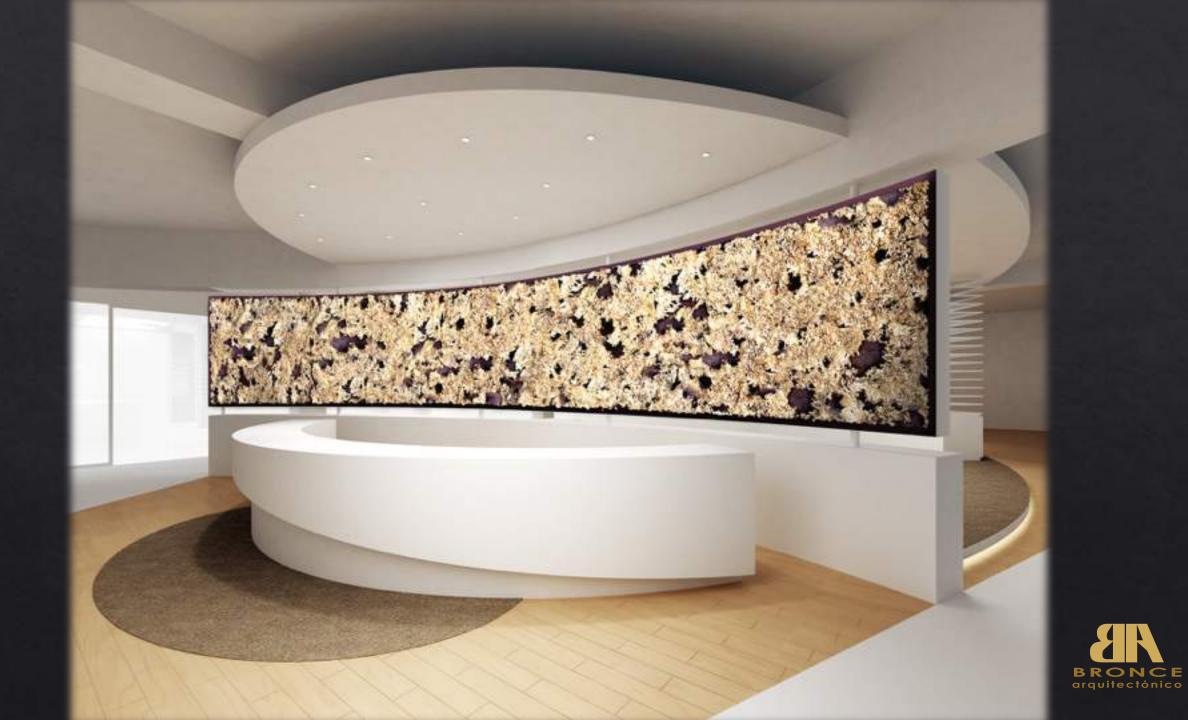

iving the nal touch of distinction and elegance to this beautiful double-height structure.



PYRAMID

PYRAMID's height is 65m and each base side is 100m long. This mega-building includes 11 floors, with a 10,000 m2 ground floor.

Its exterior image can be modified, making possible to transform its facades, instantly, and in a real-time fully interactive way.







The Golden Mega Football Ball FIFA WORLD CUP QATAR 2022 is a 30 meters height building composed by 20 hexagonal and 12 pentagonal faces, with a unique golden texture. It would be the world's largest football ball, a symbol of the common space without frontiers that the football phenomenon represents, where millions of people meet and communicate around the planet.

## BRONCE arquitectónico

Example applications in interiorism















## BRONCE arquitectónico

Settled Designs in interiorism







Truncated inverted

pyramid-shaped

at Neuroscience and

Health Sciences Building

at University of Almería



Sculptural element combined with corten steel at the Scientific- Technical Building at University of Almería







Sculptural element Pyramid shaped in the Auditorium at Pythagoras Scientific and Technical Park Headquarters





BRONCE arquitectónico

More Information in <u>www.architectonicbronze.com</u>