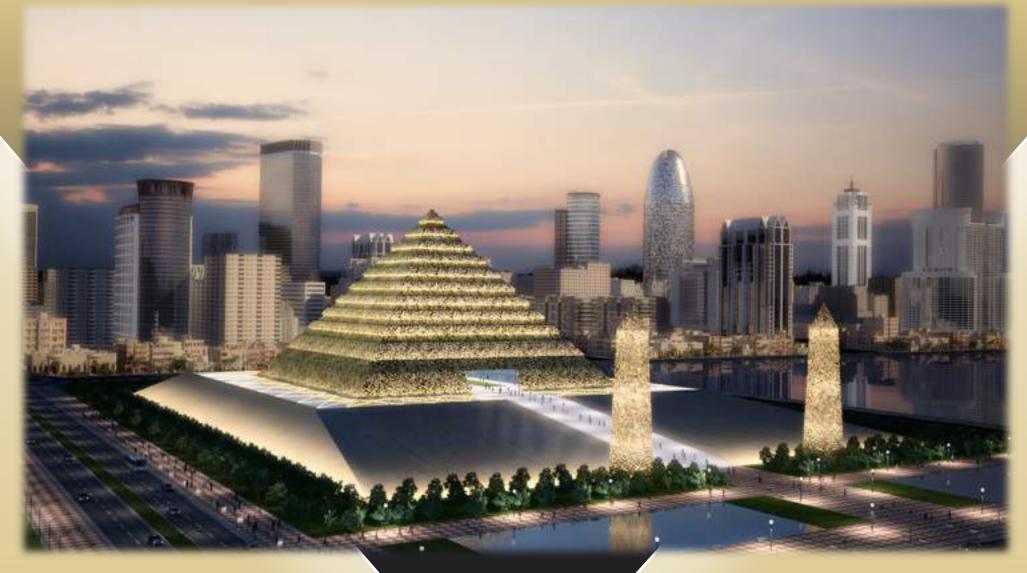

PYRAMID

PYRAMID's height is 65m and each base side is 100m long. This mega-building includes 11 floors, with a 10,000 m2 ground floor.

Its exterior image can be modified, making possible to transform its facades, instantly, and in a real-time fully interactive way.