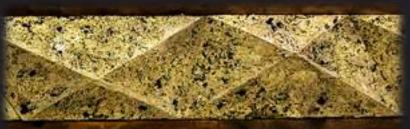

## BRONCE arquitectónico

Settled Designs in interiorism

Truncated inverted

pyramid-shaped

at Neuroscience and

Health Sciences Building

at University of Almería

Sculptural element combined with corten steel at the Scientific- Technical Building at University of Almería