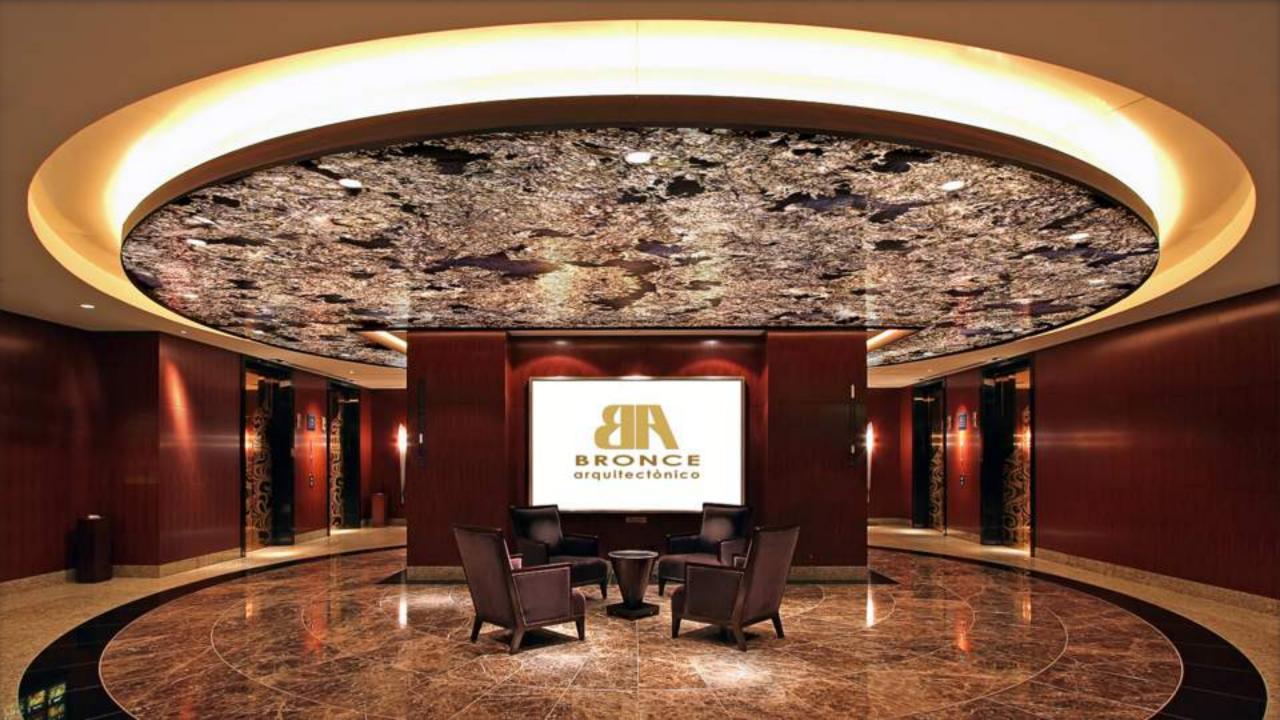

l touch of distinction and elegance to this beautiful double-height structure.



PYRAMID

PYRAMID's height is 65m and each base side is 100m long. This mega-building includes 11 floors, with a 10,000 m2 ground floor.

Its exterior image can be modified, making possible to transform its facades, instantly, and in a real-time fully interactive way.







The Golden Mega Football Ball FIFA WORLD CUP QATAR 2022 is a 30 meters height building composed by 20 hexagonal and 12 pentagonal faces, with a unique golden texture. It would be the world's largest football ball, a symbol of the common space without frontiers that the football phenomenon represents, where millions of people meet and communicate around the planet.

## BRONCE arquitectónico

Example applications in interiorism















## BRONCE arquitectónico

Settled Designs in interiorism







Truncated inverted

pyramid-shaped

at Neuroscience and

Health Sciences Building

at University of Almería



Sculptural element combined with corten steel at the Scientific- Technical Building at University of Almería







Sculptural element Pyramid shaped in the Auditorium at Pythagoras Scientific and Technical Park Headquarters





BRONCE arquitectónico

More Information in <u>www.architectonicbronze.com</u>