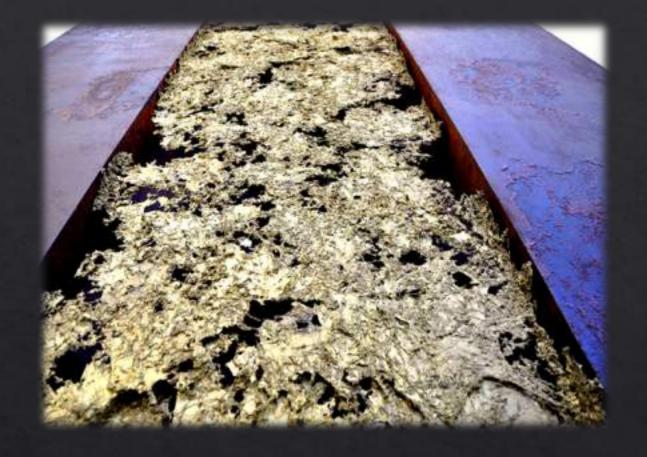

## BRONCE arquitectónico

Settled Designs in interiorism

Truncated inverted

pyramid-shaped

at Neuroscience and

Health Sciences Building

at University of Almería

Sculptural element combined with corten steel at the Scientific- Technical Building at University of Almería