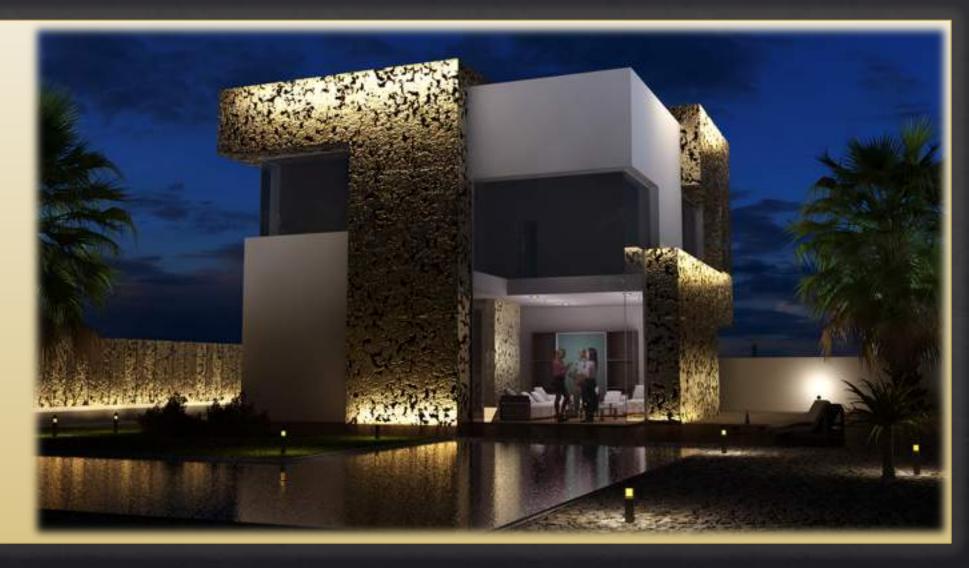

## ARIES HOUSE

BRONCE ARQUITECTÓNICO® offers a third texture to its external facade, bringing a touch of exclusivity and distinction with a brightness that will look sensational both day and night.

LATAKIA HOUSE