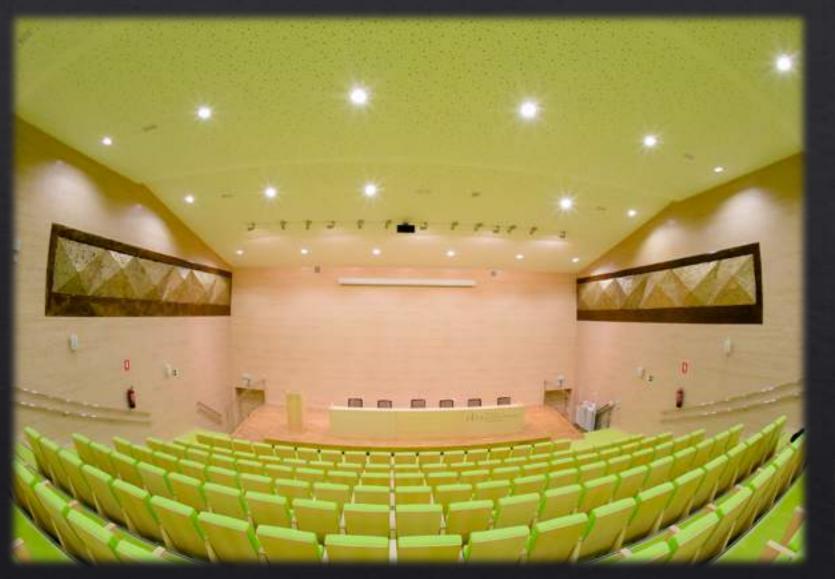

Sculptural element Pyramid shaped in the Auditorium at Pythagoras Scientific and Technical Park Headquarters

BRONCE arquitectónico

More Information in <u>www.architectonicbronze.com</u>